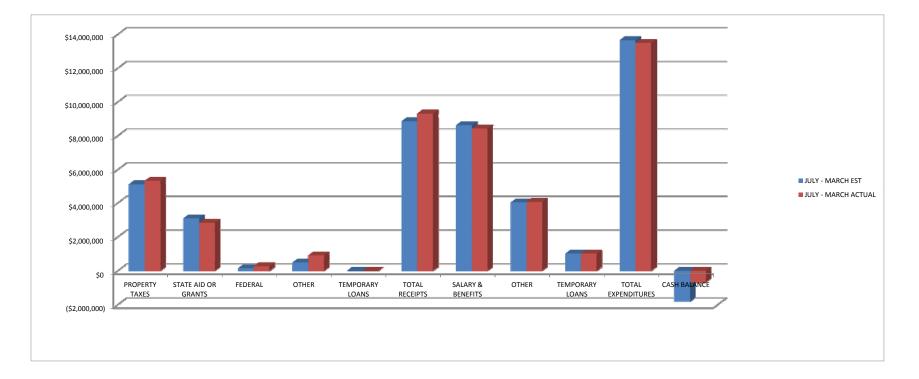

\* Total Budget Expenditures includes \$1 million TAW payment in FY2012 from FY2011 TAW

|                     | PROPERTY    | STATE AID OR |           |           | TEMPORARY | TOTAL       | SALARY &    |             | TEMPORARY   | TOTAL        | CASH          |
|---------------------|-------------|--------------|-----------|-----------|-----------|-------------|-------------|-------------|-------------|--------------|---------------|
| MONTH               | TAXES       | GRANTS       | FEDERAL   | OTHER     | LOANS     | RECEIPTS    | BENEFITS    | OTHER       | LOANS       | EXPENDITURES | BALANCE       |
| JULY - MARCH EST    | \$5,128,108 | \$3,096,755  | \$145,139 | \$485,188 | \$0       | \$8,855,190 | \$8,622,721 | \$4,027,044 | \$1,000,000 | \$13,649,765 | (\$1,804,591) |
| JULY - MARCH ACTUAL | \$5,319,293 | \$2,828,766  | \$259,525 | \$899,597 | \$0       | \$9,307,181 | \$8,424,880 | \$4,055,618 | \$1,000,000 | \$13,480,498 | (\$683,334)   |